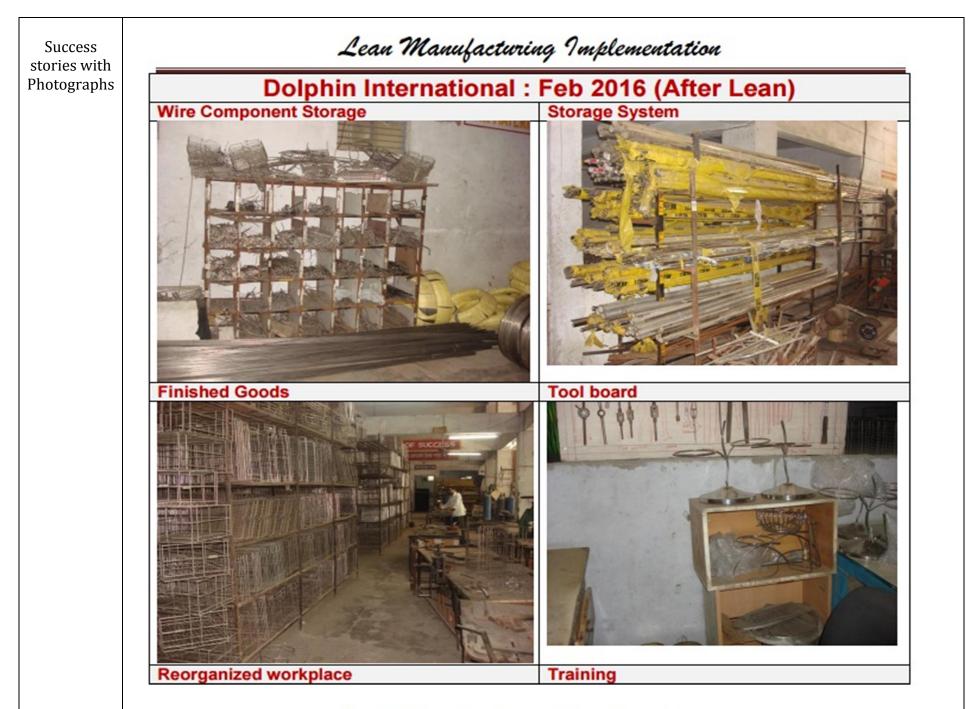

| Name of<br>Cluster (<br>Mini<br>Cluster)<br>with No of<br>Units &<br>Location | Meting Serial No: <u>12</u><br><b>Kundli Stainless Steel Cluster</b><br>Units: <b>8</b><br><b>Kundli, Haryana</b>  |
|-------------------------------------------------------------------------------|--------------------------------------------------------------------------------------------------------------------|
| Brief<br>Description                                                          | Stainless Steel Utensils<br>Stage: 5<br>LMC Cost: 2800000<br>Start Date - 2/16/2015<br>Completion Date - 9/15/2016 |

| Way<br>forward                                         | Sustenance Report in Place<br>5 <sup>th</sup> Stage Audit - 6 Units out of 8 Completed. |
|--------------------------------------------------------|-----------------------------------------------------------------------------------------|
| Problems if<br>Any                                     | NIL                                                                                     |
| Name of<br>NMIU                                        | NABET, QCI                                                                              |
| Name of<br>Nodal<br>Officer with<br>Contact<br>Details | <b>Sudhir Kumar</b><br>9810093105                                                       |
| Name of LM<br>Consultant<br>with Contact<br>Details    | <b>AN Singh</b><br>9811054753                                                           |